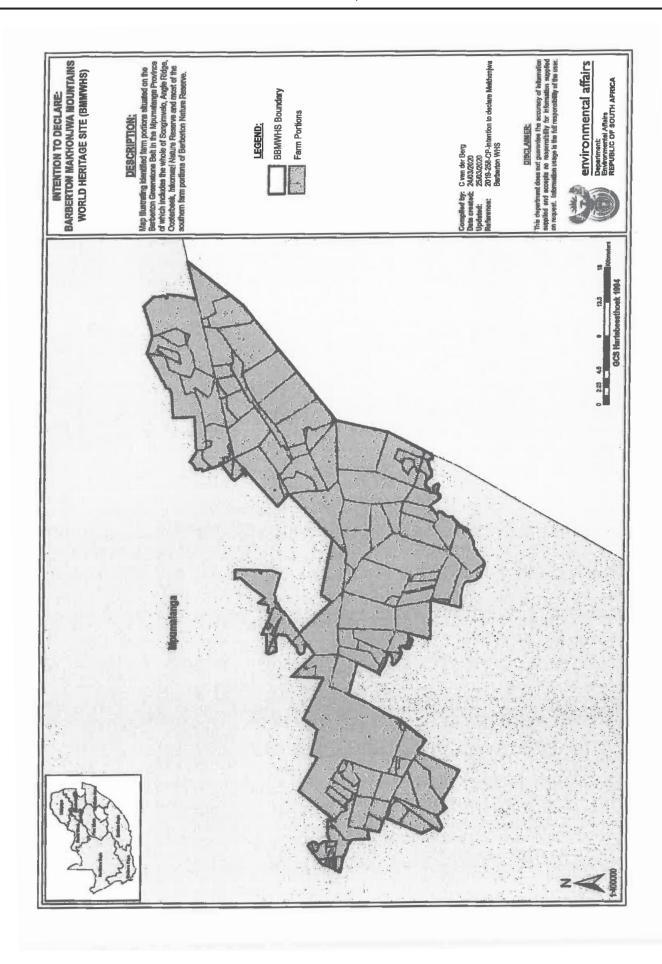

## SCHEDULE

The below identified places are situated on the Barberton Greenstone Belt in the Mpumalanga Province of which includes the whole of Songimvelo and Nkornazi Nature Reserves, the Queens River Catchment Reserve and most of the southern portion of Barberton Nature Reserve. The Barberton Makhonjwa Mountains comprises 40% of the Barberton Greenstone Belt, one of the world's oldest geological structure.