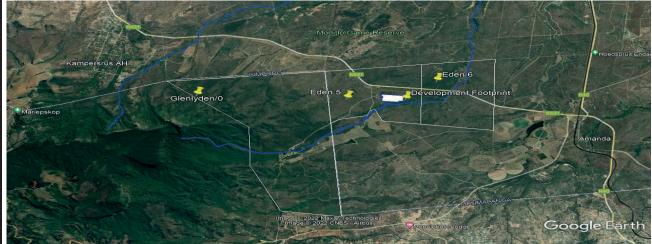

## BACKGROUND

The site is located on the farm Glenlyden 424 KT Portion 0 and Eden 425 KT Portion 5, east of Hoedspruit. The site is accessed from the R531 road. The Applicant intends to abstract surface and groundwater from farm Glenlyden 424 KT Portion 0 for irrigation purposes of Blueberries production at farm Eden 425 KT Portion 5. Project layout as depicted below: